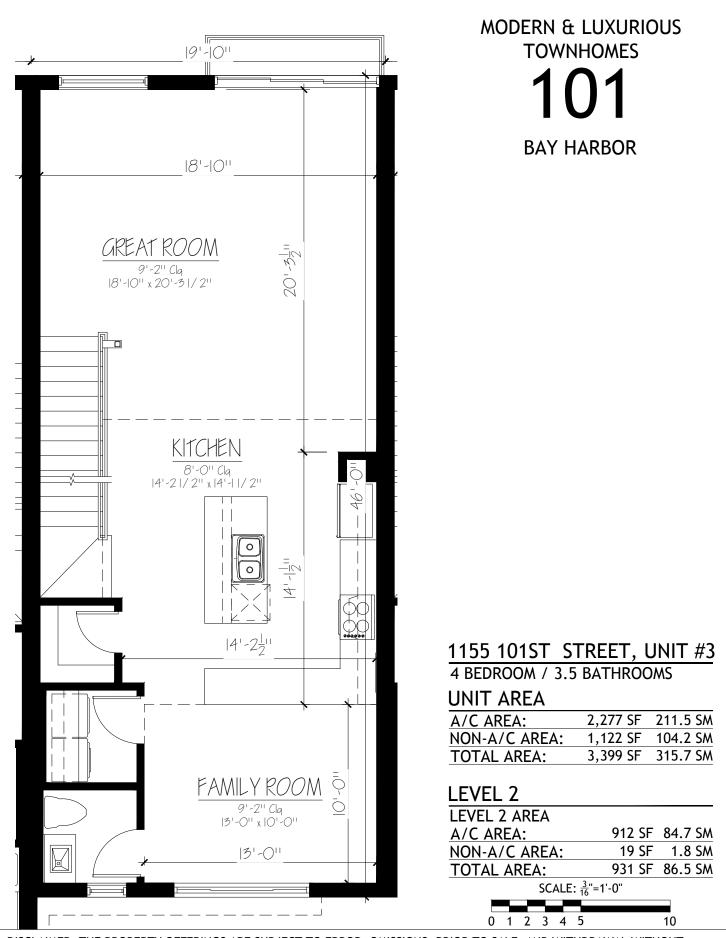

**MODERN & LUXURIOUS TOWNHOMES** 101

| 1155 101ST S              | TREET, I | JNIT #6  |  |  |
|---------------------------|----------|----------|--|--|
| 4 BEDROOM / 3.5 BATHROOMS |          |          |  |  |
| UNIT AREA                 |          |          |  |  |
| A/C AREA:                 | 2,544 SF | 236.4 SM |  |  |
| NON-A/C AREA:             | 1,166 SF | 110.6 SM |  |  |

| OTAL AREA: | 3,710 SF | 347.0 SM |
|------------|----------|----------|
|            |          |          |

| LEVEL 1 AREA                                |        |         |  |
|---------------------------------------------|--------|---------|--|
| A/C AREA:                                   | 426 SF | 39.6 SM |  |
| NON-A/C AREA:                               | 523 SF | 48.6 SM |  |
| TOTAL AREA:                                 | 949 SF | 88.2 SM |  |
| SCALE: <sup>3</sup> / <sub>16</sub> "=1'-0" |        |         |  |
|                                             |        |         |  |
| 0 1 2 3 4 5                                 |        | 10      |  |