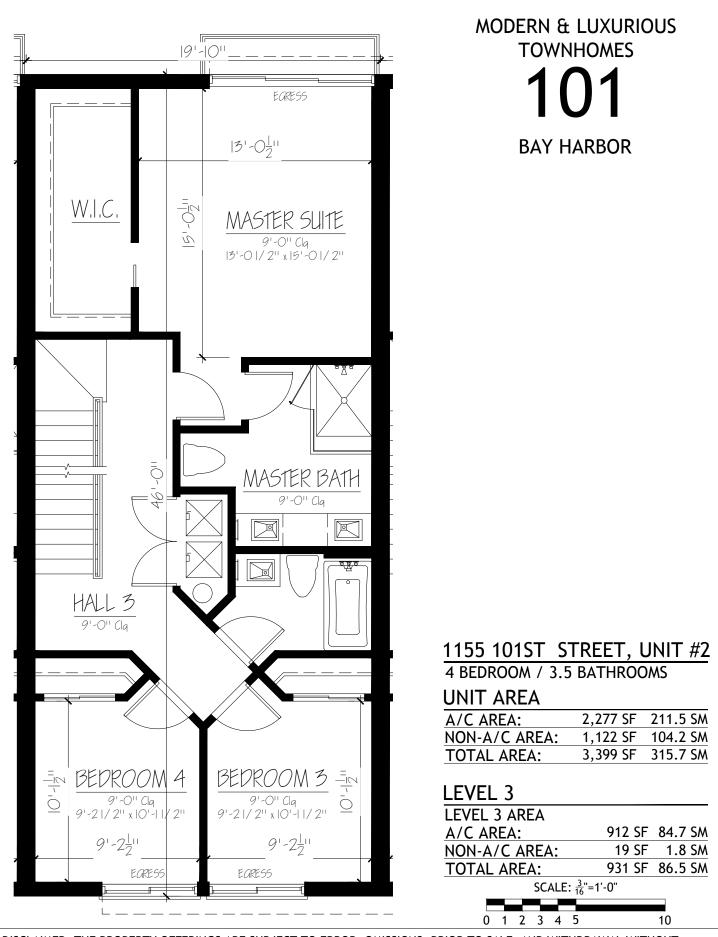

PRICES ARE SUBJECT TO CHANGE WITHOUT NOTICE. THIS INFORMATION TO BE ACCURATE.



























10









338.1 SM

419 SF 38.2 SM

514 SF 47.7 SM

933 SF 85.9 SM

10







PRICES ARE SUBJECT TO CHANGE WITHOUT NOTICE. THIS INFORMATION TO BE ACCURATE.



**MODERN & LUXURIOUS TOWNHOMES** 101

| 1155 101ST S              | TREET, I | JNIT #6  |  |  |
|---------------------------|----------|----------|--|--|
| 4 BEDROOM / 3.5 BATHROOMS |          |          |  |  |
| UNIT AREA                 |          |          |  |  |
| A/C AREA:                 | 2,544 SF | 236.4 SM |  |  |
| NON-A/C AREA:             | 1,166 SF | 110.6 SM |  |  |

| OTAL AREA: | 3,710 SF | 347.0 SM |
|------------|----------|----------|
|            |          |          |

| LEVEL 1 AREA                                |        |         |  |
|---------------------------------------------|--------|