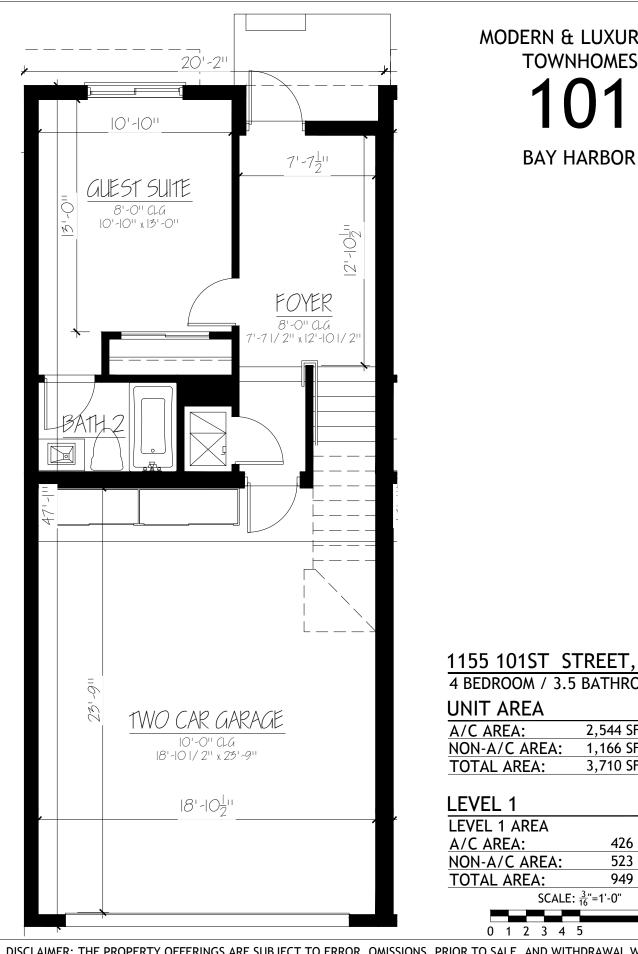

**MODERN & LUXURIOUS TOWNHOMES** 101

| 1155 101ST S              | TREET, I | JNIT #6  |  |  |
|---------------------------|----------|----------|--|--|
| 4 BEDROOM / 3.5 BATHROOMS |          |          |  |  |
| UNIT AREA                 |          |          |  |  |
| A/C AREA:                 | 2,544 SF | 236.4 SM |  |  |
| NON-A/C AREA:             | 1,166 SF | 110.6 SM |  |  |

| OTAL AREA: | 3,710 SF | 347.0 SM |
|------------|----------|----------|
|            |          |          |

| LEVEL 1 AREA                                |        |         |  |
|---------------------------------------------|--------|---------|--|
| A/C AREA:                                   | 426 SF | 39.6 SM |  |
| NON-A/C AREA:                               | 523 SF | 48.6 SM |  |
| TOTAL AREA:                                 | 949 SF | 88.2 SM |  |
| SCALE: <sup>3</sup> / <sub>16</sub> "=1'-0" |        |         |  |
|                                             |        |         |  |
| 0 1 2 3 4 5                                 |        | 10      |  |