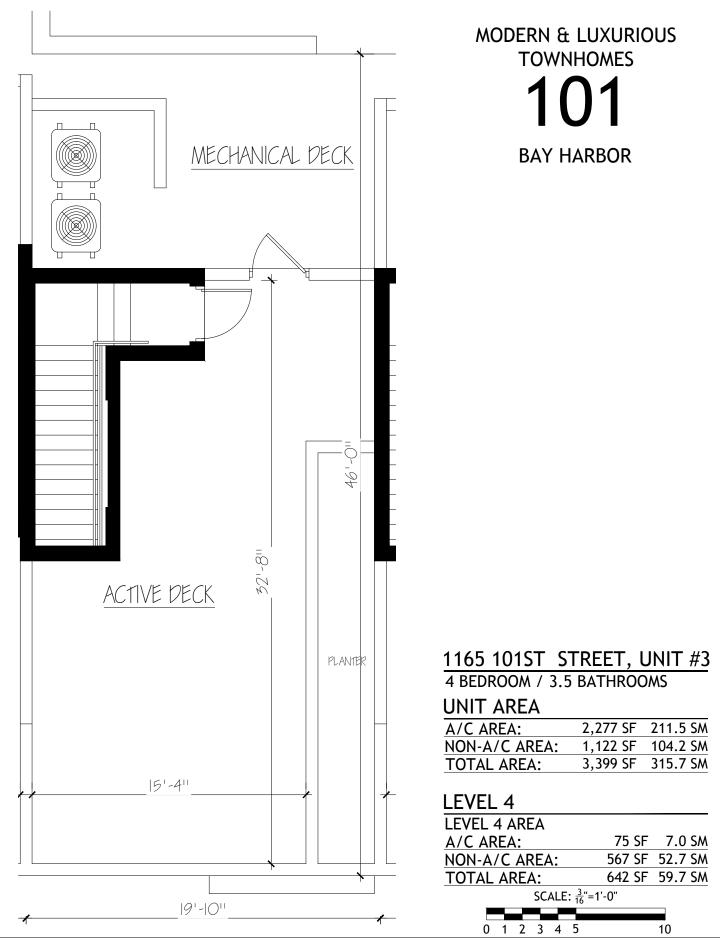

| 110.6 SM |  |  |

| OTAL AREA: | 3,710 SF | 347.0 SM |
|------------|----------|----------|
|            |          |          |

| LEVEL 1 AREA                                |        |         |  |
|---------------------------------------------|--------|---------|--|
| A/C AREA:                                   | 426 SF | 39.6 SM |  |
| NON-A/C AREA:                               | 523 SF | 48.6 SM |  |
| TOTAL AREA:                                 | 949 SF | 88.2 SM |  |
| SCALE: <sup>3</sup> / <sub>16</sub> "=1'-0" |        |         |  |
|                                             |        |         |  |
| 0 1 2 3 4 5                                 |        | 10      |  |











PRICES ARE SUBJECT TO CHANGE WITHOUT NOTICE. THIS INFORMATION TO BE ACCURATE.





























PRICES ARE SUBJECT TO CHANGE WITHOUT NOTICE. THIS INFORMATION TO BE ACCURATE.

















PRICES ARE SUBJECT TO CHANGE WITHOUT NOTICE. THIS INFORMATION TO BE ACCURATE.