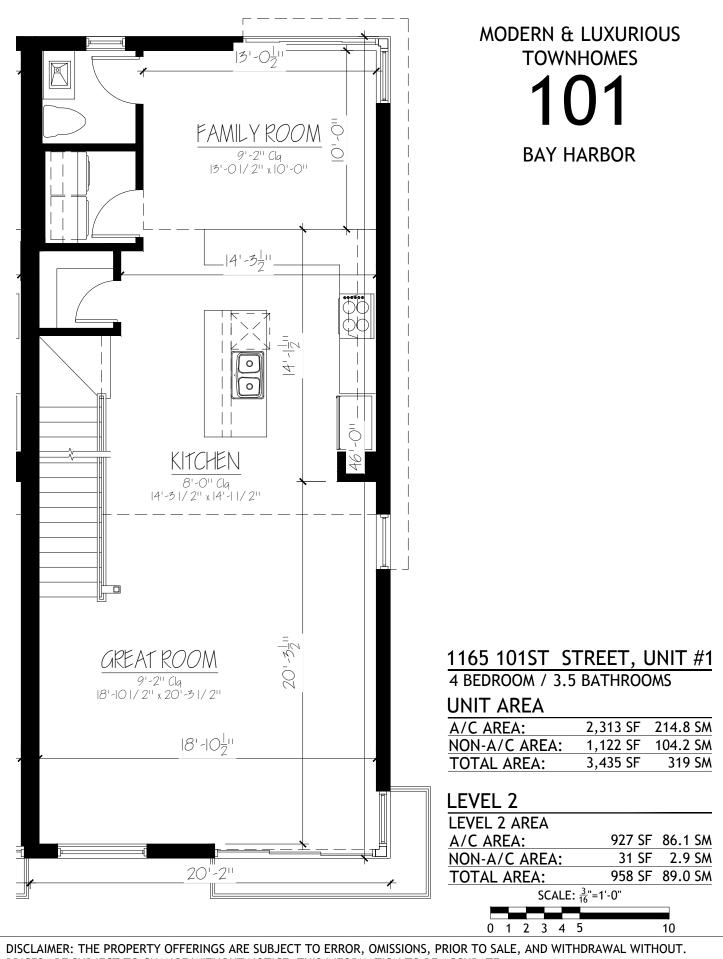

**MODERN & LUXURIOUS TOWNHOMES** 101

| 1155 101ST S              | TREET, I | JNIT #6  |  |  |
|---------------------------|----------|----------|--|--|
| 4 BEDROOM / 3.5 BATHROOMS |          |          |  |  |
| UNIT AREA                 |          |          |  |  |
| A/C AREA:                 | 2,544 SF | 236.4 SM |  |  |
| NON-A/C AREA:             | 1,166 SF | 110.6 SM |  |  |

| OTAL AREA: | 3,710 SF | 347.0 SM |
|------------|----------|----------|
|            |          |          |

| LEVEL 1 AREA                                |        |         |  |
|---------------------------------------------|--------|---------|--|
| A/C AREA:                                   | 426 SF | 39.6 SM |  |
| NON-A/C AREA:                               | 523 SF | 48.6 SM |  |
| TOTAL AREA:                                 | 949 SF | 88.2 SM |  |
| SCALE: <sup>3</sup> / <sub>16</sub> "=1'-0" |        |         |  |
|                                             |        |         |  |
| 0 1 2 3 4 5                                 |        | 10      |  |