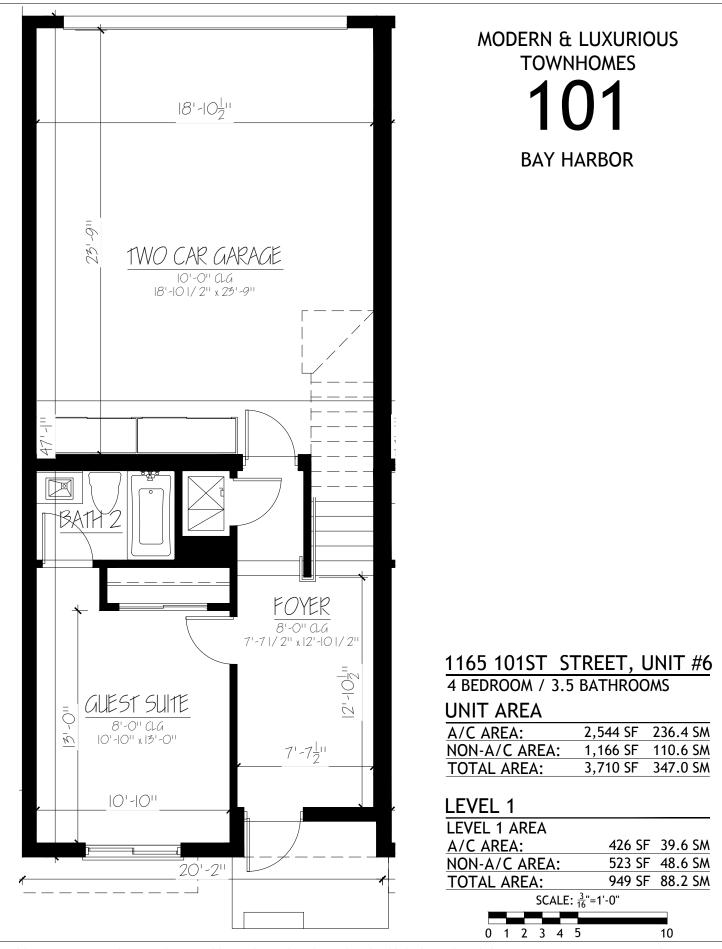

**MODERN & LUXURIOUS TOWNHOMES** 101

| 1155 101ST S              | TREET, I | JNIT #6  |  |  |
|---------------------------|----------|----------|--|--|
| 4 BEDROOM / 3.5 BATHROOMS |          |          |  |  |
| UNIT AREA                 |          |          |  |  |
| A/C AREA:                 | 2,544 SF | 236.4 SM |  |  |
| NON-A/C AREA:             | 1,166 SF | 110.6 SM |  |  |

| OTAL AREA: | 3,710 SF | 347.0 SM |
|------------|----------|----------|
|            |          |          |

| LEVEL 1 AREA                                |        |         |  |
|---------------------------------------------|--------|---------|--|
| A/C AREA:                                   | 426 SF | 39.6 SM |  |
| NON-A/C AREA:                               | 523 SF | 48.6 SM |  |
| TOTAL AREA:                                 | 949 SF | 88.2 SM |  |
| SCALE: <sup>3</sup> / <sub>16</sub> "=1'-0" |        |         |  |
|                                             |        |         |  |
| 0 1 2 3 4 5                                 |        | 10      |  |