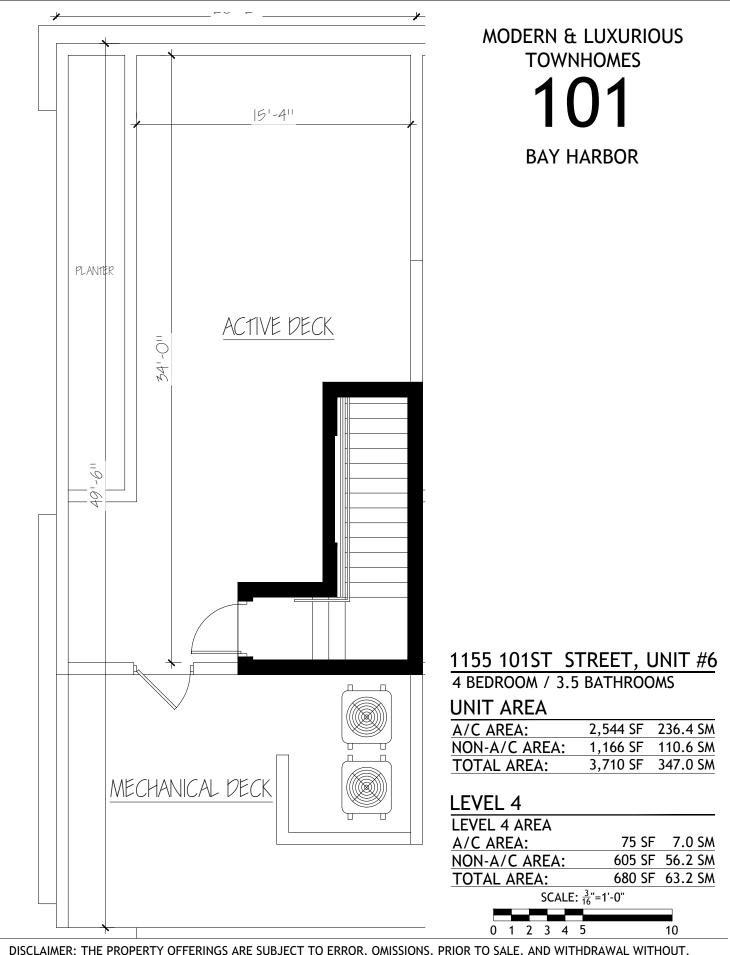

**MODERN & LUXURIOUS TOWNHOMES** 101

| 1155 101ST S              | TREET, I | JNIT #6  |  |  |
|---------------------------|----------|----------|--|--|
| 4 BEDROOM / 3.5 BATHROOMS |          |          |  |  |
| UNIT AREA                 |          |          |  |  |
| A/C AREA:                 | 2,544 SF | 236.4 SM |  |  |
| NON-A/C AREA:             | 1,166 SF | 110.6 SM |  |  |

| OTAL AREA: | 3,710 SF | 347.0 SM |
|------------|----------|----------|
|            |          |          |

| LEVEL 1 AREA                                |        |         |  |
|---------------------------------------------|--------|---------|--|
| A/C AREA:                                   | 426 SF | 39.6 SM |  |
| NON-A/C AREA:                               | 523 SF | 48.6 SM |  |
| TOTAL AREA:                                 | 949 SF | 88.2 SM |  |
| SCALE: <sup>3</sup> / <sub>16</sub> "=1'-0" |        |         |  |
|                                             |        |         |  |
| 0 1 2 3 4 5                                 |        | 10      |  |