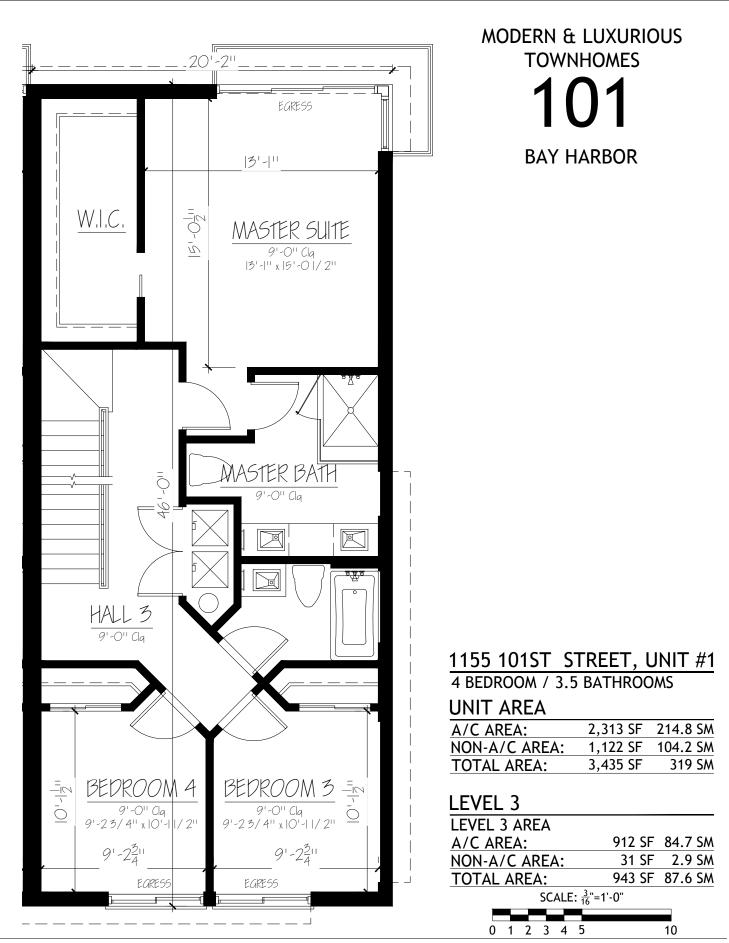

**MODERN & LUXURIOUS TOWNHOMES** 101

| 1155 101ST S              | TREET, I | JNIT #6  |  |  |
|---------------------------|----------|----------|--|--|
| 4 BEDROOM / 3.5 BATHROOMS |          |          |  |  |
| UNIT AREA                 |          |          |  |  |
| A/C AREA:                 | 2,544 SF | 236.4 SM |  |  |
| NON-A/C AREA:             | 1,166 SF | 110.6 SM |  |  |

| OTAL AREA: | 3,710 SF | 347.0 SM |
|------------|----------|----------|
|            |          |          |

| LEVEL 1 AREA                                |        |         |  |
|---------------------------------------------|--------|---------|--|
| A/C AREA:                                   | 426 SF | 39.6 SM |  |
| NON-A/C AREA:                               | 523 SF | 48.6 SM |  |
| TOTAL AREA:                                 | 949 SF | 88.2 SM |  |
| SCALE: <sup>3</sup> / <sub>16</sub> "=1'-0" |        |         |  |
|                                             |        |         |  |
| 0 1 2 3 4 5                                 |        | 10      |  |