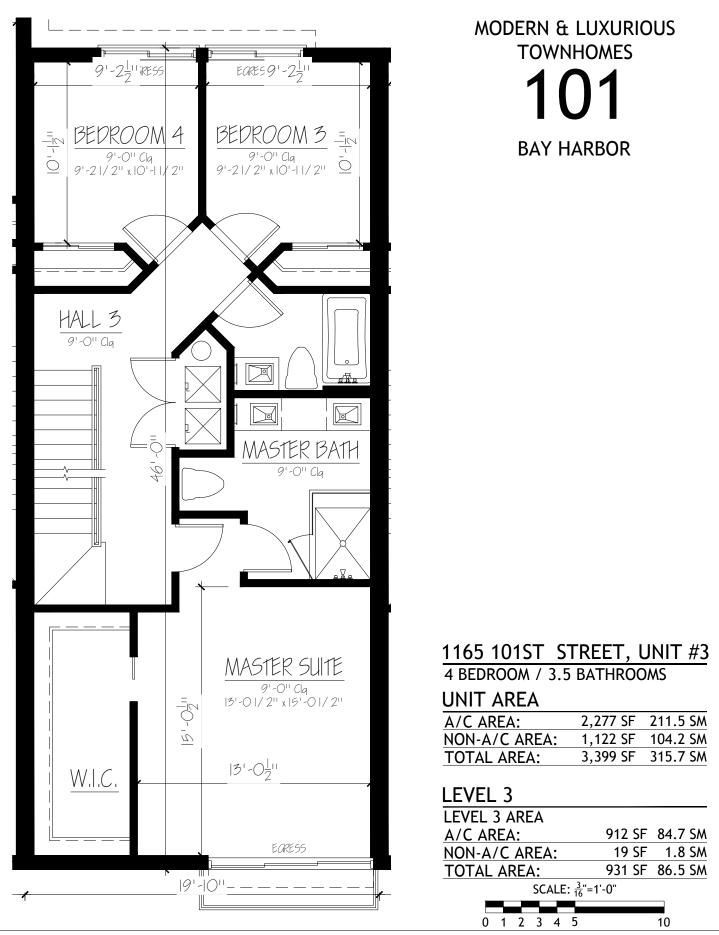

F | 110.6 SM |  |  |

| OTAL AREA: | 3,710 SF | 347.0 SM |
|------------|----------|----------|
|            |          |          |

| LEVEL 1 AREA                                |        |         |  |
|---------------------------------------------|--------|---------|--|
| A/C AREA:                                   | 426 SF | 39.6 SM |  |
| NON-A/C AREA:                               | 523 SF | 48.6 SM |  |
| TOTAL AREA:                                 | 949 SF | 88.2 SM |  |
| SCALE: <sup>3</sup> / <sub>16</sub> "=1'-0" |        |         |  |
|                                             |        |         |  |
| 0 1 2 3 4 5                                 |        | 10      |  |











PRICES ARE SUBJECT TO CHANGE WITHOUT NOTICE. THIS INFORMATION TO BE ACCURATE.





























PRICES ARE SUBJECT TO CHANGE WITHOUT NOTICE. THIS INFORMATION TO BE ACCURATE.

















PRICES ARE SUBJECT TO CHANGE WITHOUT NOTICE. THIS INFORMATION TO BE ACCURATE.