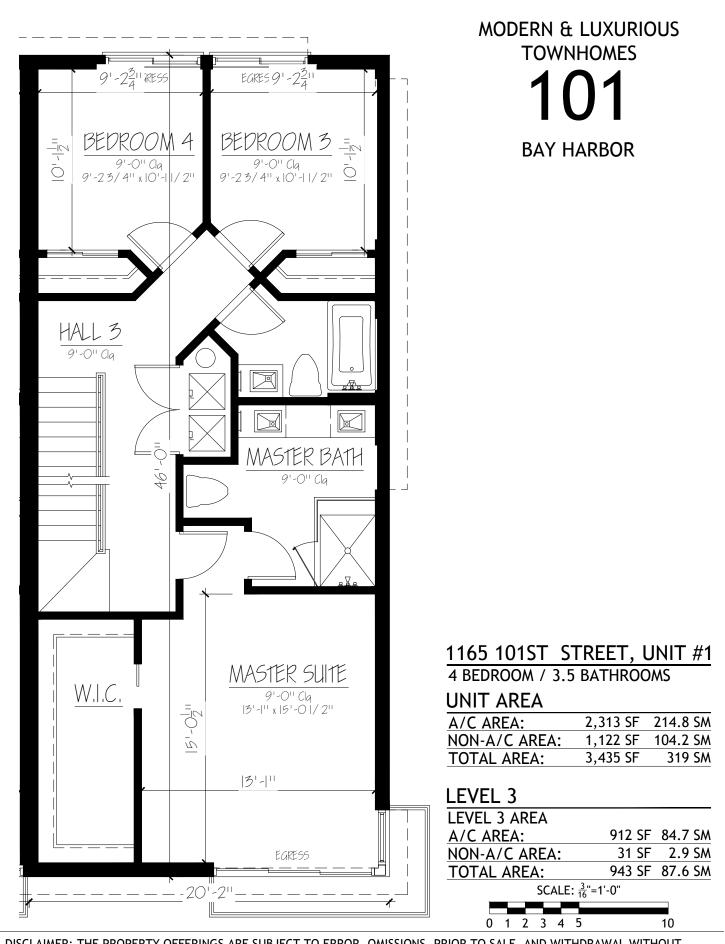

**MODERN & LUXURIOUS TOWNHOMES** 101

| 1155 101ST S              | TREET, I | JNIT #6  |  |  |
|---------------------------|----------|----------|--|--|
| 4 BEDROOM / 3.5 BATHROOMS |          |          |  |  |
| UNIT AREA                 |          |          |  |  |
| A/C AREA:                 | 2,544 SF | 236.4 SM |  |  |
| NON-A/C AREA:             | 1,166 SF | 110.6 SM |  |  |

| OTAL AREA: | 3,710 SF | 347.0 SM |
|------------|----------|----------|
|            |          |          |

| LEVEL 1 AREA                                |        |         |  |
|---------------------------------------------|--------|---------|--|
| A/C AREA:                                   | 426 SF | 39.6 SM |  |
| NON-A/C AREA:                               | 523 SF | 48.6 SM |  |
| TOTAL AREA:                                 | 949 SF | 88.2 SM |  |
| SCALE: <sup>3</sup> / <sub>16</sub> "=1'-0" |        |         |  |
|                                             |        |         |  |
| 0 1 2 3 4 5                                 |        | 10      |  |