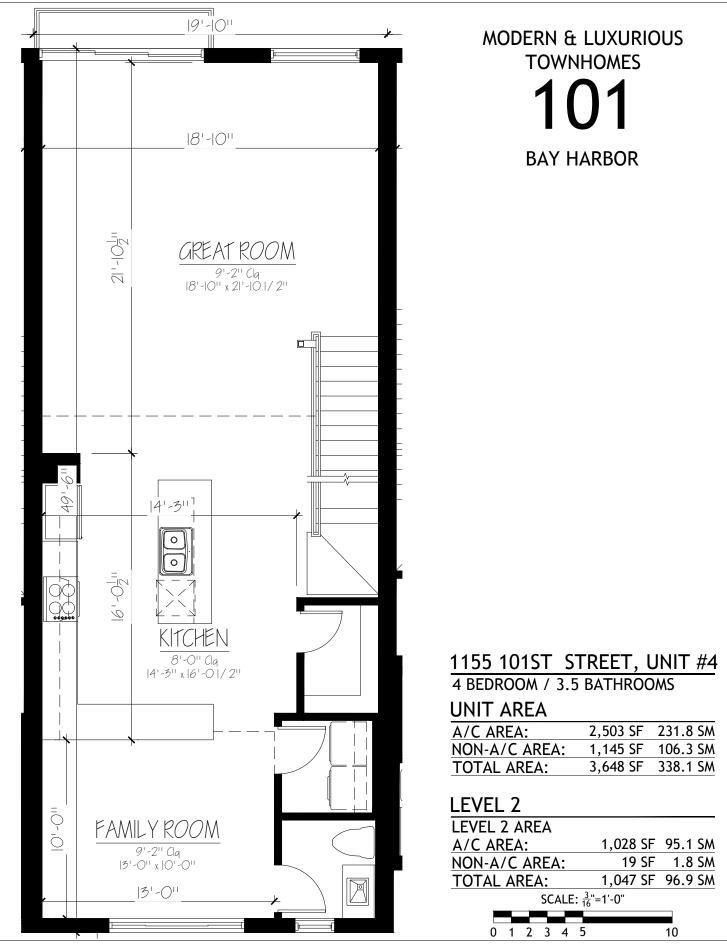

PRICES ARE SUBJECT TO CHANGE WITHOUT NOTICE. THIS INFORMATION TO BE ACCURATE.

10

338.1 SM

419 SF 38.2 SM

514 SF 47.7 SM

933 SF 85.9 SM

10

PRICES ARE SUBJECT TO CHANGE WITHOUT NOTICE. THIS INFORMATION TO BE ACCURATE.