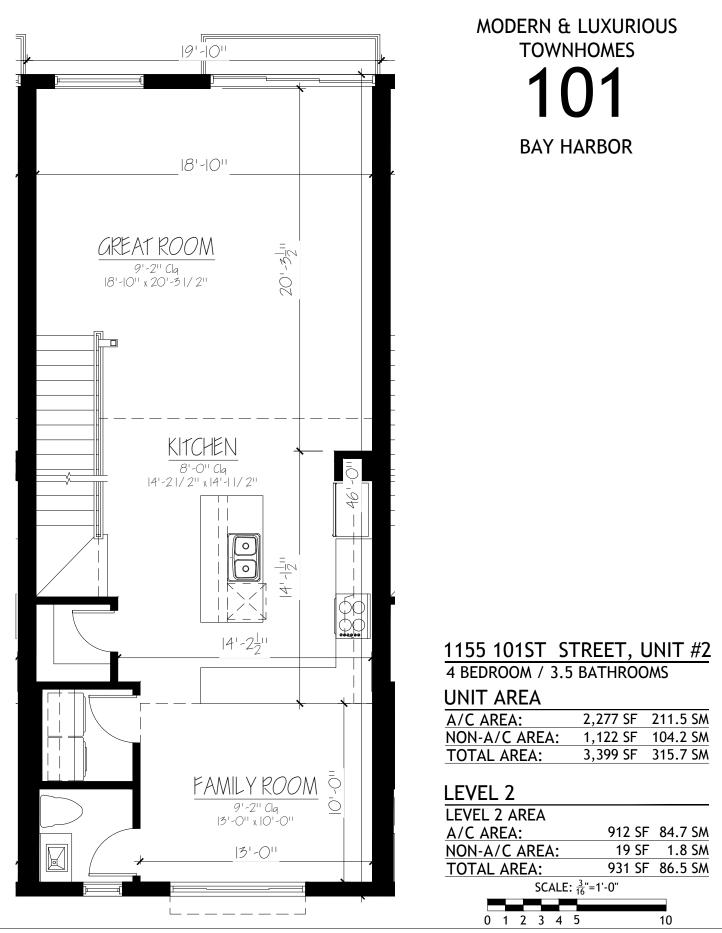

PRICES ARE SUBJECT TO CHANGE WITHOUT NOTICE. THIS INFORMATION TO BE ACCURATE.



























10









338.1 SM

419 SF 38.2 SM

514 SF 47.7 SM

933 SF 85.9 SM

10







PRICES ARE SUBJECT TO CHANGE WITHOUT NOTICE. THIS INFORMATION TO BE ACCURATE.



**MODERN & LUXURIOUS TOWNHOMES** 101

| 1155 101ST S              | TREET, I | JNIT #6  |  |  |
|---------------------------|----------|----------|--|--|
| 4 BEDROOM / 3.5 BATHROOMS |          |          |  |  |
| UNIT AREA                 |          |          |  |  |
| A/C AREA:                 | 2,544 SF | 236.4 SM |  |  |
| NON-A/C AREA:             | 1,166 SF | 110.6 SM |  |  |

| OTAL AREA: | 3,710 SF | 347.0 SM |
|------------|----------|----------|
|            |          |          |

| LEVEL 1 AREA                                |        |         |  |
|---------------------------------------------|-------