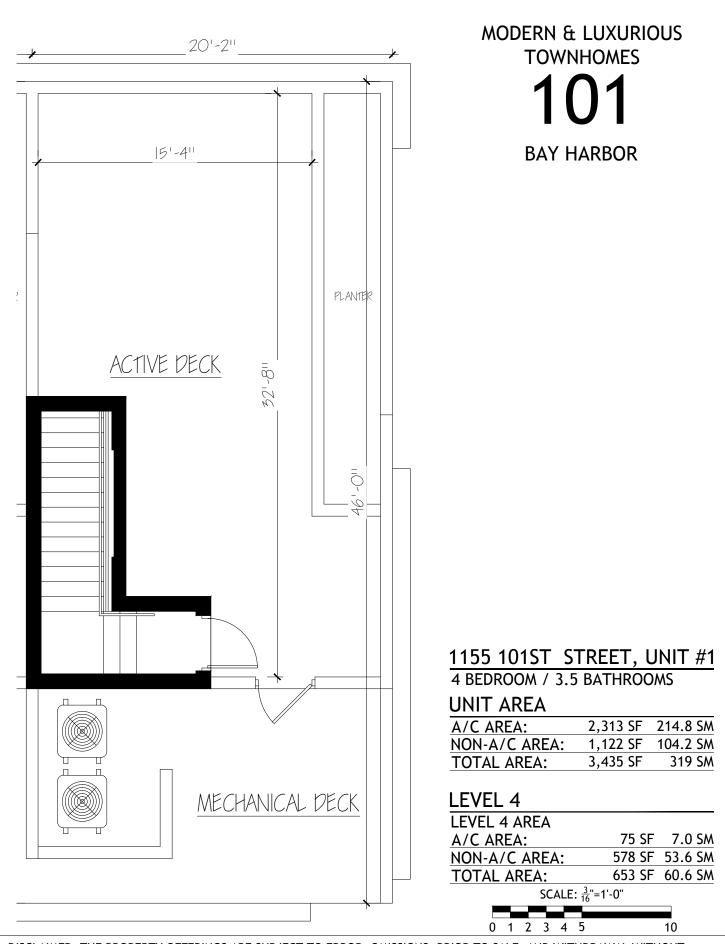

PRICES ARE SUBJECT TO CHANGE WITHOUT NOTICE. THIS INFORMATION TO BE ACCURATE.



























10









338.1 SM

419 SF 38.2 SM

514 SF 47.7 SM

933 SF 85.9 SM

10







PRICES ARE SUBJECT TO CHANGE WITHOUT NOTICE. THIS INFORMATION TO BE ACCURATE.



**MODERN & LUXURIOUS TOWNHOMES** 101

| 1155 101ST S              | TREET, I | JNIT #6  |  |  |
|---------------------------|----------|----------|--|--|
| 4 BEDROOM / 3.5 BATHROOMS |          |          |  |  |
| UNIT AREA                 |          |          |  |  |
| A/C AREA:                 | 2,544 SF | 236.4 SM |  |  |
| NON-A/C AREA:             | 1,166 SF | 110.6 SM |  |  |

| OTAL AREA: | 3,710 SF | 347.0 SM |
|------------|----------|----------|
|            |          |          |

| LEVEL 1 AREA                                |        |         |  |
|---------------------------------------------|---