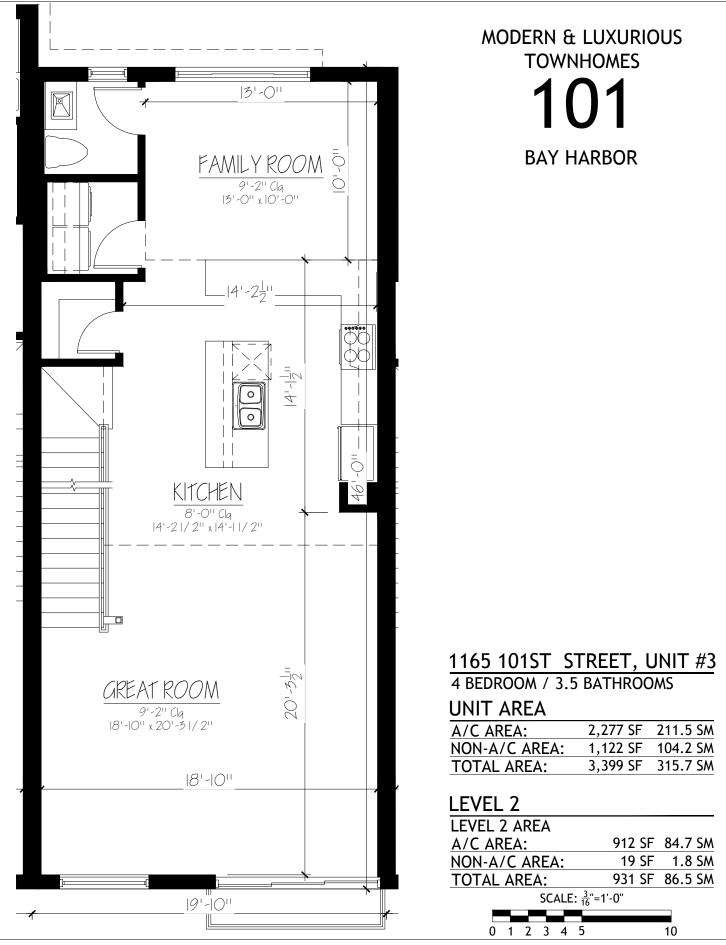

SF | 110.6 SM |  |  |

| OTAL AREA: | 3,710 SF | 347.0 SM |
|------------|----------|----------|
|            |          |          |

| LEVEL 1 AREA                                |        |         |  |
|---------------------------------------------|--------|---------|--|
| A/C AREA:                                   | 426 SF | 39.6 SM |  |
| NON-A/C AREA:                               | 523 SF | 48.6 SM |  |
| TOTAL AREA:                                 | 949 SF | 88.2 SM |  |
| SCALE: <sup>3</sup> / <sub>16</sub> "=1'-0" |        |         |  |
|                                             |        |         |  |
| 0 1 2 3 4 5                                 |        | 10      |  |











PRICES ARE SUBJECT TO CHANGE WITHOUT NOTICE. THIS INFORMATION TO BE ACCURATE.





























PRICES ARE SUBJECT TO CHANGE WITHOUT NOTICE. THIS INFORMATION TO BE ACCURATE.

















PRICES ARE SUBJECT TO CHANGE WITHOUT NOTICE. THIS INFORMATION TO BE ACCURATE.