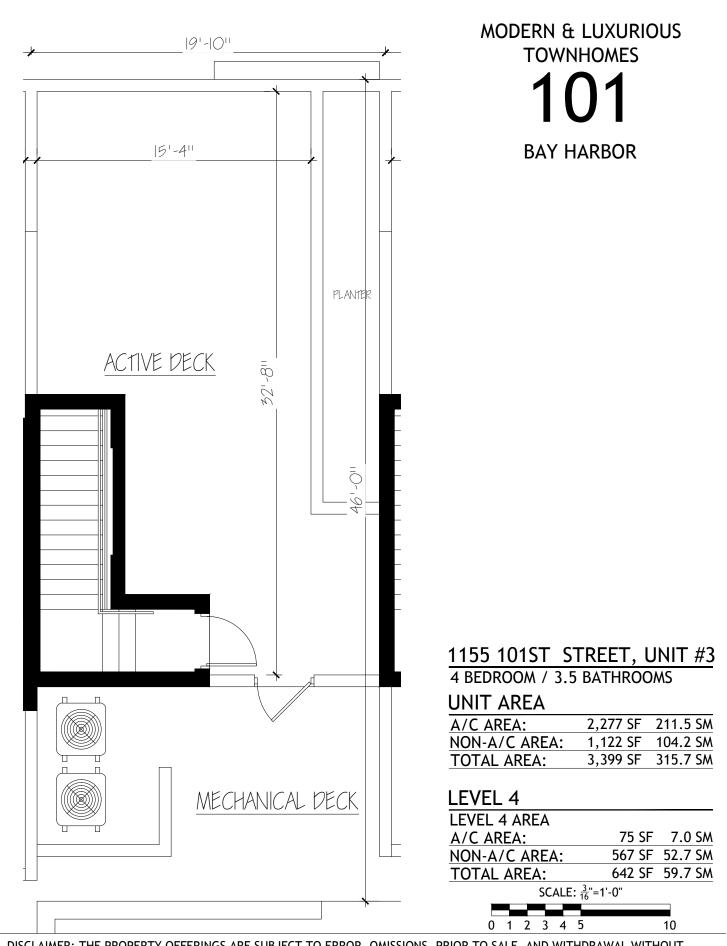

PRICES ARE SUBJECT TO CHANGE WITHOUT NOTICE. THIS INFORMATION TO BE ACCURATE.

10

338.1 SM

419 SF 38.2 SM

514 SF 47.7 SM

933 SF 85.9 SM

10

PRICES ARE SUBJECT TO CHANGE WITHOUT NOTICE. THIS INFORMATION TO BE ACCURATE.