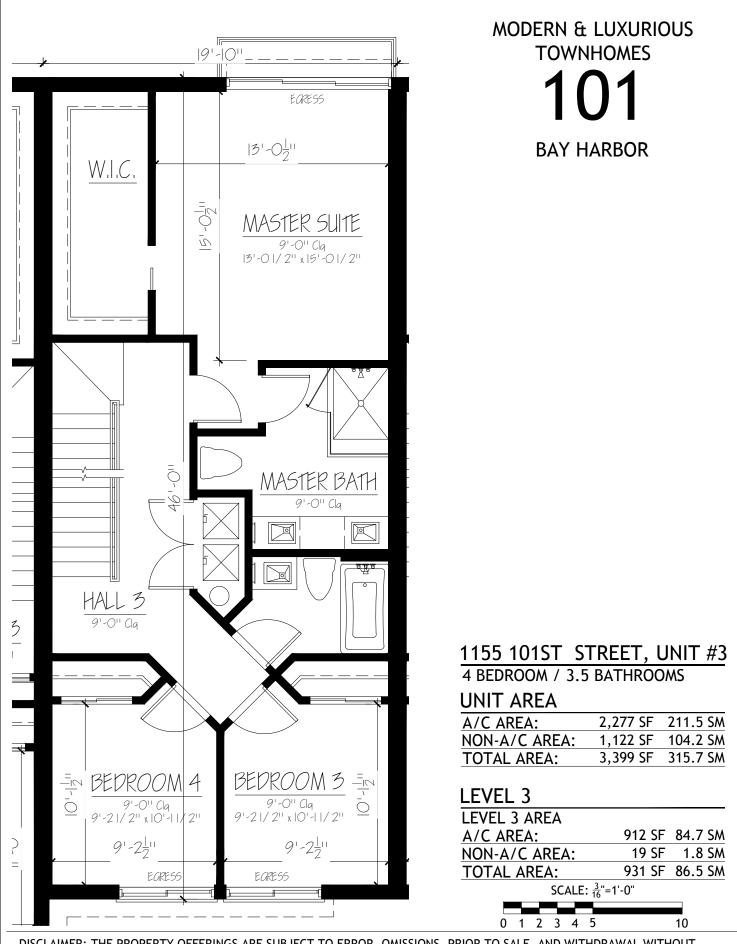

**MODERN & LUXURIOUS TOWNHOMES** 101

| 1155 101ST S              | TREET, I | JNIT #6  |  |  |
|---------------------------|----------|----------|--|--|
| 4 BEDROOM / 3.5 BATHROOMS |          |          |  |  |
| UNIT AREA                 |          |          |  |  |
| A/C AREA:                 | 2,544 SF | 236.4 SM |  |  |
| NON-A/C AREA:             | 1,166 SF | 110.6 SM |  |  |

| OTAL AREA: | 3,710 SF | 347.0 SM |
|------------|----------|----------|
|            |          |          |

| LEVEL 1 AREA                                |        |         |  |
|---------------------------------------------|--------|---------|--|
| A/C AREA:                                   | 426 SF | 39.6 SM |  |
| NON-A/C AREA:                               | 523 SF | 48.6 SM |  |
| TOTAL AREA:                                 | 949 SF | 88.2 SM |  |
| SCALE: <sup>3</sup> / <sub>16</sub> "=1'-0" |        |         |  |
|                                             |        |         |  |
| 0 1 2 3 4 5                                 |        | 10      |  |