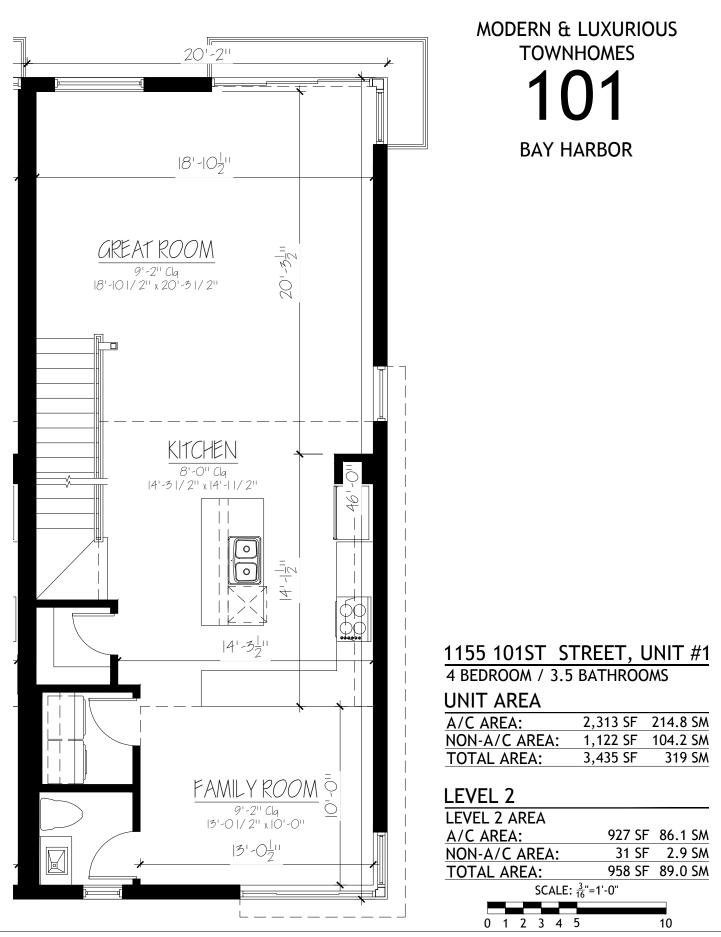

**MODERN & LUXURIOUS TOWNHOMES** 101

| 1155 101ST S              | TREET, I | JNIT #6  |  |  |
|---------------------------|----------|----------|--|--|
| 4 BEDROOM / 3.5 BATHROOMS |          |          |  |  |
| UNIT AREA                 |          |          |  |  |
| A/C AREA:                 | 2,544 SF | 236.4 SM |  |  |
| NON-A/C AREA:             | 1,166 SF | 110.6 SM |  |  |

| OTAL AREA: | 3,710 SF | 347.0 SM |
|------------|----------|----------|
|            |          |          |

| LEVEL 1 AREA                                |        |         |  |
|---------------------------------------------|--------|---------|--|
| A/C AREA:                                   | 426 SF | 39.6 SM |  |
| NON-A/C AREA:                               | 523 SF | 48.6 SM |  |
| TOTAL AREA:                                 | 949 SF | 88.2 SM |  |
| SCALE: <sup>3</sup> / <sub>16</sub> "=1'-0" |        |         |  |
|                                             |        |         |  |
| 0 1 2 3 4 5                                 |        | 10      |  |