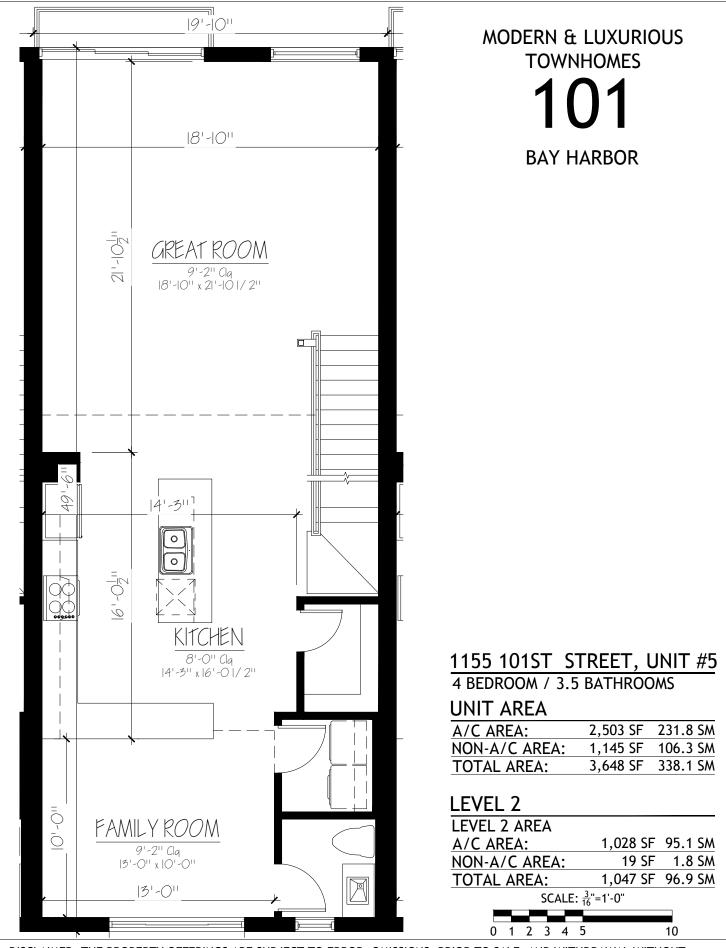

PRICES ARE SUBJECT TO CHANGE WITHOUT NOTICE. THIS INFORMATION TO BE ACCURATE.



























10









338.1 SM

419 SF 38.2 SM

514 SF 47.7 SM

933 SF 85.9 SM

10







PRICES ARE SUBJECT TO CHANGE WITHOUT NOTICE. THIS INFORMATION TO BE ACCURATE.



**MODERN & LUXURIOUS TOWNHOMES** 101

| 1155 101ST S              | TREET, I | JNIT #6  |  |  |
|---------------------------|----------|----------|--|--|
| 4 BEDROOM / 3.5 BATHROOMS |          |          |  |  |
| UNIT AREA                 |          |          |  |  |
| A/C AREA:                 | 2,544 SF | 236.4 SM |  |  |
| NON-A/C AREA:             | 1,166 SF | 110.6 SM |  |  |

| OTAL AREA: | 3,710 SF | 347.0 SM |
|------------|----------|----------|
|            |          |          |

| LEVEL 1 AREA                                |        |         |  |
|---------------------------------------------|--------|---------|--|
| A/C AREA:                                   | 426 SF | 39.6 SM |  |
| NO