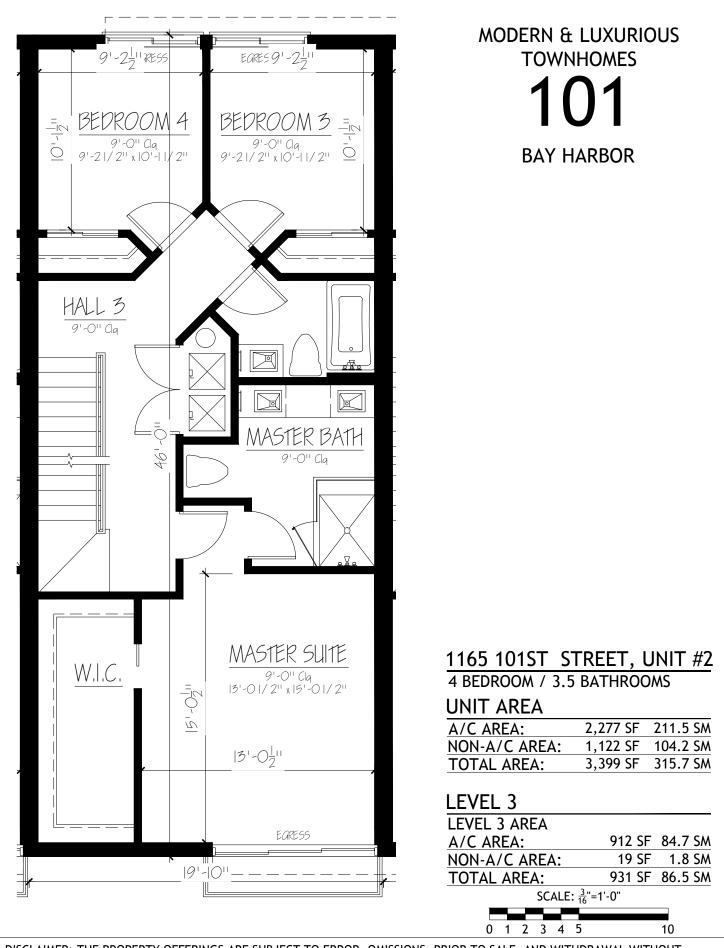

**MODERN & LUXURIOUS TOWNHOMES** 101

| 1155 101ST S              | TREET, I | JNIT #6  |  |  |
|---------------------------|----------|----------|--|--|
| 4 BEDROOM / 3.5 BATHROOMS |          |          |  |  |
| UNIT AREA                 |          |          |  |  |
| A/C AREA:                 | 2,544 SF | 236.4 SM |  |  |
| NON-A/C AREA:             | 1,166 SF | 110.6 SM |  |  |

| OTAL AREA: | 3,710 SF | 347.0 SM |
|------------|----------|----------|
|            |          |          |

| LEVEL 1 AREA                                |        |         |  |
|---------------------------------------------|--------|---------|--|
| A/C AREA:                                   | 426 SF | 39.6 SM |  |
| NON-A/C AREA:                               | 523 SF | 48.6 SM |  |
| TOTAL AREA:                                 | 949 SF | 88.2 SM |  |
| SCALE: <sup>3</sup> / <sub>16</sub> "=1'-0" |        |         |  |
|                                             |        |         |  |
| 0 1 2 3 4 5                                 |        | 10      |  |