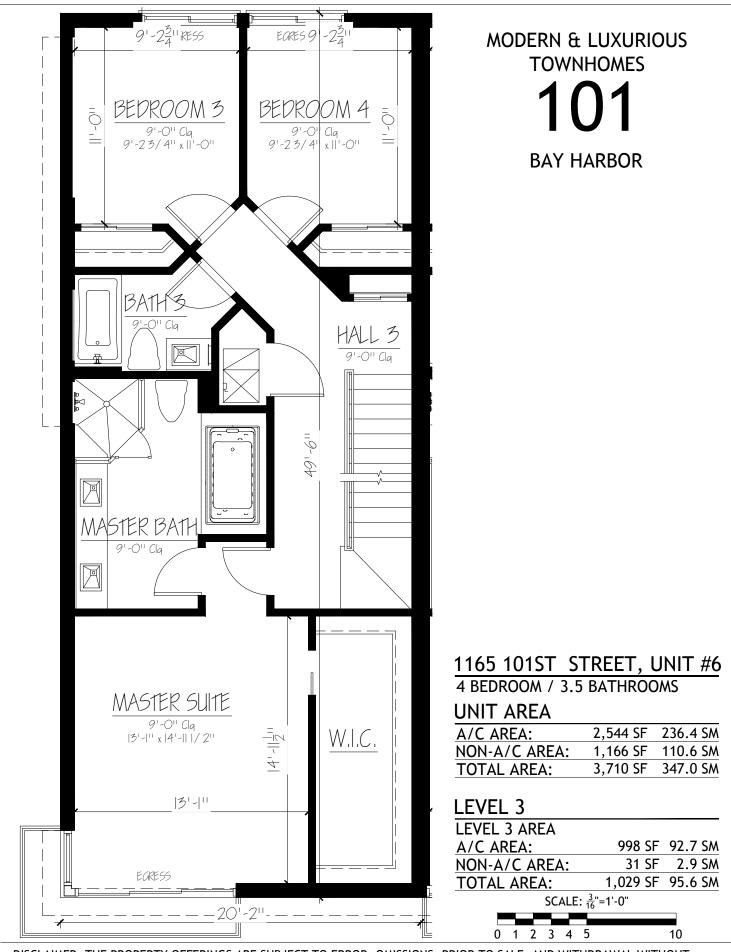

**MODERN & LUXURIOUS TOWNHOMES** 101

| 1155 101ST S              | TREET, I | JNIT #6  |  |  |
|---------------------------|----------|----------|--|--|
| 4 BEDROOM / 3.5 BATHROOMS |          |          |  |  |
| UNIT AREA                 |          |          |  |  |
| A/C AREA:                 | 2,544 SF | 236.4 SM |  |  |
| NON-A/C AREA:             | 1,166 SF | 110.6 SM |  |  |

| OTAL AREA: | 3,710 SF | 347.0 SM |
|------------|----------|----------|
|            |          |          |

| LEVEL 1 AREA                                |        |         |  |
|---------------------------------------------|--------|---------|--|
| A/C AREA:                                   | 426 SF | 39.6 SM |  |
| NON-A/C AREA:                               | 523 SF | 48.6 SM |  |
| TOTAL AREA:                                 | 949 SF | 88.2 SM |  |
| SCALE: <sup>3</sup> / <sub>16</sub> "=1'-0" |        |         |  |
|                                             |        |         |  |
| 0 1 2 3 4 5                                 |        | 10      |  |