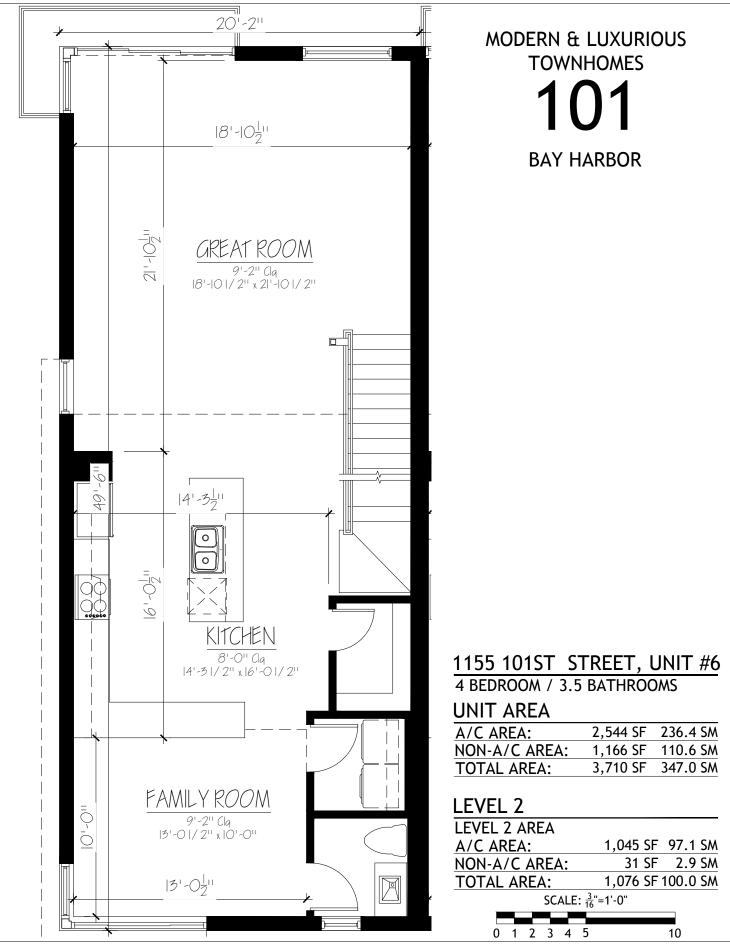

**MODERN & LUXURIOUS TOWNHOMES** 101

| 1155 101ST S              | TREET, I | JNIT #6  |  |  |
|---------------------------|----------|----------|--|--|
| 4 BEDROOM / 3.5 BATHROOMS |          |          |  |  |
| UNIT AREA                 |          |          |  |  |
| A/C AREA:                 | 2,544 SF | 236.4 SM |  |  |
| NON-A/C AREA:             | 1,166 SF | 110.6 SM |  |  |

| OTAL AREA: | 3,710 SF | 347.0 SM |
|------------|----------|----------|
|            |          |          |

| LEVEL 1 AREA                                |        |         |  |
|---------------------------------------------|--------|---------|--|
| A/C AREA:                                   | 426 SF | 39.6 SM |  |
| NON-A/C AREA:                               | 523 SF | 48.6 SM |  |
| TOTAL AREA:                                 | 949 SF | 88.2 SM |  |
| SCALE: <sup>3</sup> / <sub>16</sub> "=1'-0" |        |         |  |
|                                             |        |         |  |
| 0 1 2 3 4 5                                 |        | 10      |  |