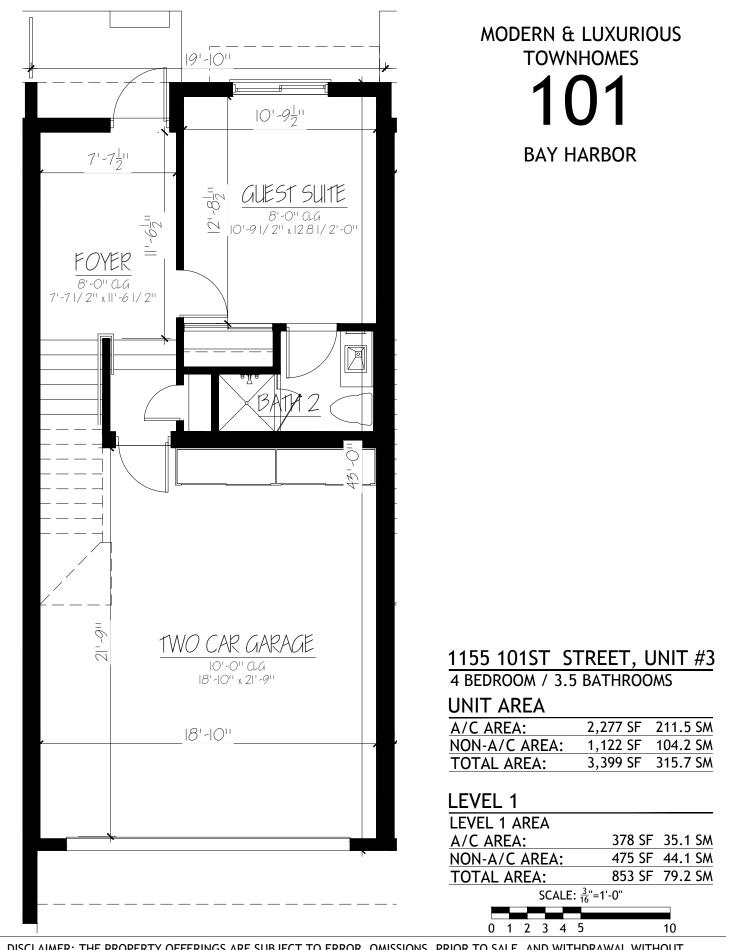

**MODERN & LUXURIOUS TOWNHOMES** 101

| 1155 101ST S              | TREET, I | JNIT #6  |  |  |
|---------------------------|----------|----------|--|--|
| 4 BEDROOM / 3.5 BATHROOMS |          |          |  |  |
| UNIT AREA                 |          |          |  |  |
| A/C AREA:                 | 2,544 SF | 236.4 SM |  |  |
| NON-A/C AREA:             | 1,166 SF | 110.6 SM |  |  |

| OTAL AREA: | 3,710 SF | 347.0 SM |
|------------|----------|----------|
|            |          |          |

| LEVEL 1 AREA                                |        |         |  |
|---------------------------------------------|--------|---------|--|
| A/C AREA:                                   | 426 SF | 39.6 SM |  |
| NON-A/C AREA:                               | 523 SF | 48.6 SM |  |
| TOTAL AREA:                                 | 949 SF | 88.2 SM |  |
| SCALE: <sup>3</sup> / <sub>16</sub> "=1'-0" |        |         |  |
|                                             |        |         |  |
| 0 1 2 3 4 5                                 |        | 10      |  |