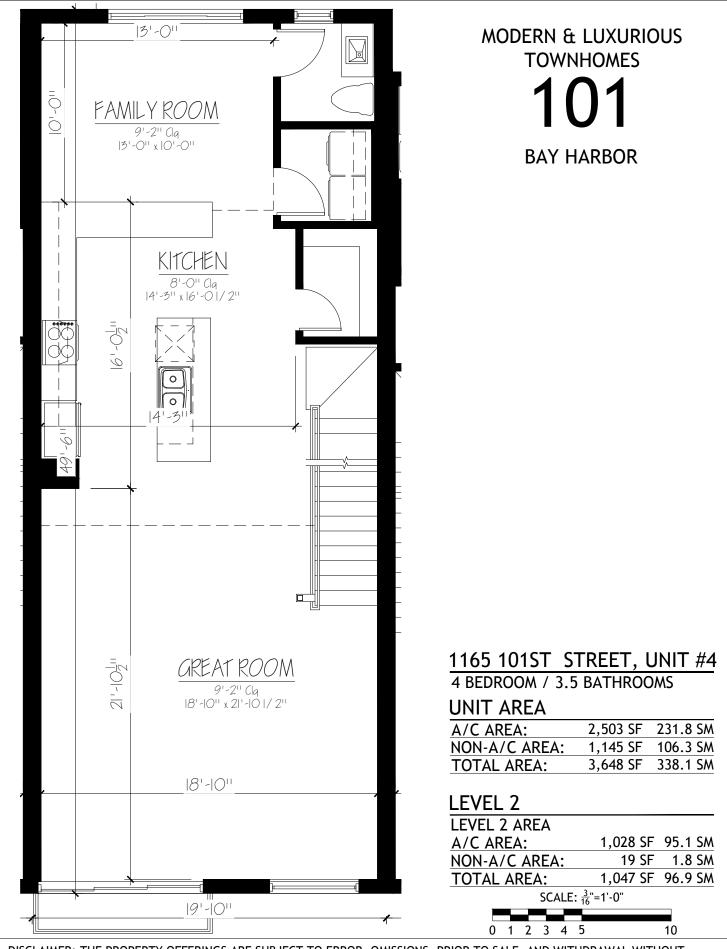

PRICES ARE SUBJECT TO CHANGE WITHOUT NOTICE. THIS INFORMATION TO BE ACCURATE.

10

338.1 SM

419 SF 38.2 SM

514 SF 47.7 SM

933 SF 85.9 SM

10

PRICES ARE SUBJECT TO CHANGE WITHOUT NOTICE. THIS INFORMATION TO BE ACCURATE.