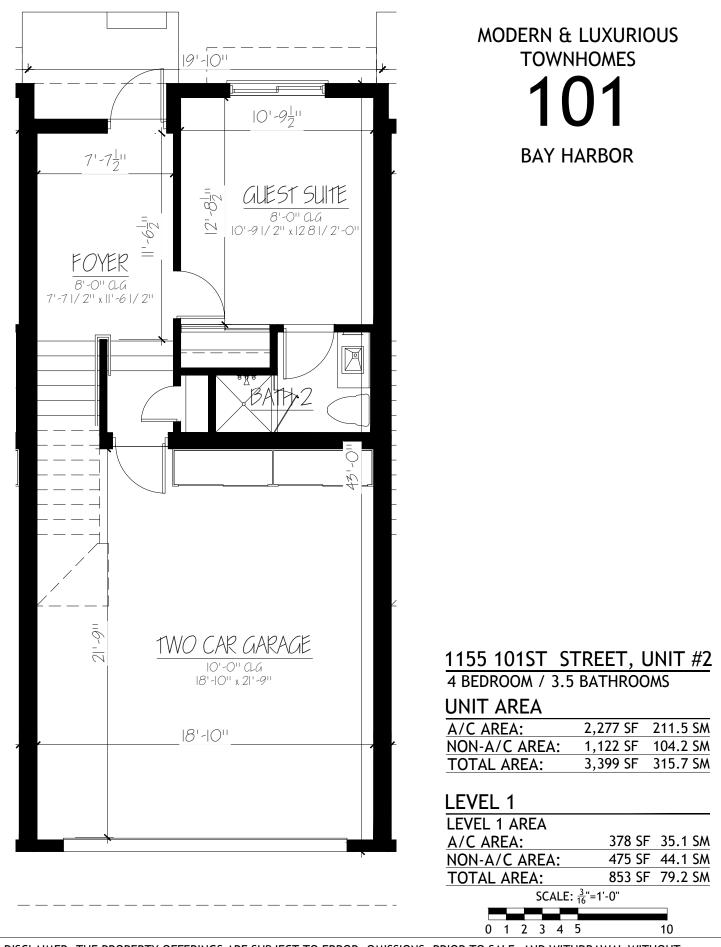

PRICES ARE SUBJECT TO CHANGE WITHOUT NOTICE. THIS INFORMATION TO BE ACCURATE.



























10









338.1 SM

419 SF 38.2 SM

514 SF 47.7 SM

933 SF 85.9 SM

10







PRICES ARE SUBJECT TO CHANGE WITHOUT NOTICE. THIS INFORMATION TO BE ACCURATE.



**MODERN & LUXURIOUS TOWNHOMES** 101

| 1155 101ST S              | TREET, I | JNIT #6  |  |  |
|---------------------------|----------|----------|--|--|
| 4 BEDROOM / 3.5 BATHROOMS |          |          |  |  |
| UNIT AREA                 |          |          |  |  |
| A/C AREA:                 | 2,544 SF | 236.4 SM |  |  |
| NON-A/C AREA:             | 1,166 SF | 110.6 SM |  |  |

| OTAL AREA: | 3,710 SF | 347.0 SM |
|------------|----------|----------|
|            |          |          |

| LEVEL 1 AREA                                |        |         |  |
|---------------------------------------------|-----