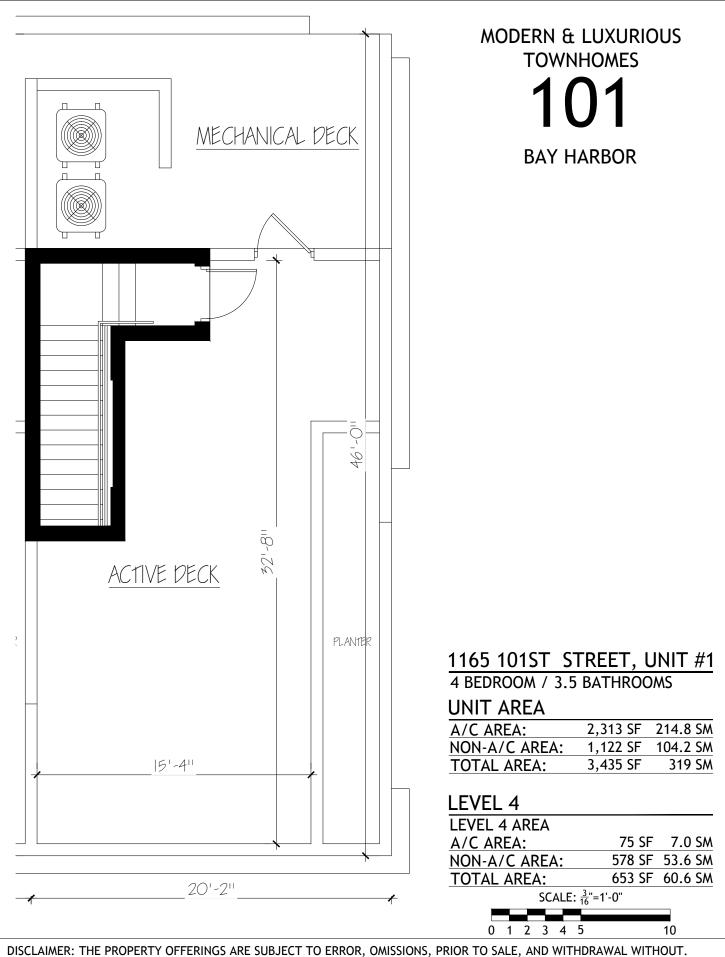

**MODERN & LUXURIOUS TOWNHOMES** 101

| 1155 101ST S              | TREET, I | JNIT #6  |  |  |
|---------------------------|----------|----------|--|--|
| 4 BEDROOM / 3.5 BATHROOMS |          |          |  |  |
| UNIT AREA                 |          |          |  |  |
| A/C AREA:                 | 2,544 SF | 236.4 SM |  |  |
| NON-A/C AREA:             | 1,166 SF | 110.6 SM |  |  |

| OTAL AREA: | 3,710 SF | 347.0 SM |
|------------|----------|----------|
|            |          |          |

| LEVEL 1 AREA                                |        |         |  |
|---------------------------------------------|--------|---------|--|
| A/C AREA:                                   | 426 SF | 39.6 SM |  |
| NON-A/C AREA:                               | 523 SF | 48.6 SM |  |
| TOTAL AREA:                                 | 949 SF | 88.2 SM |  |
| SCALE: <sup>3</sup> / <sub>16</sub> "=1'-0" |        |         |  |
|                                             |        |         |  |
| 0 1 2 3 4 5                                 |        | 10      |  |