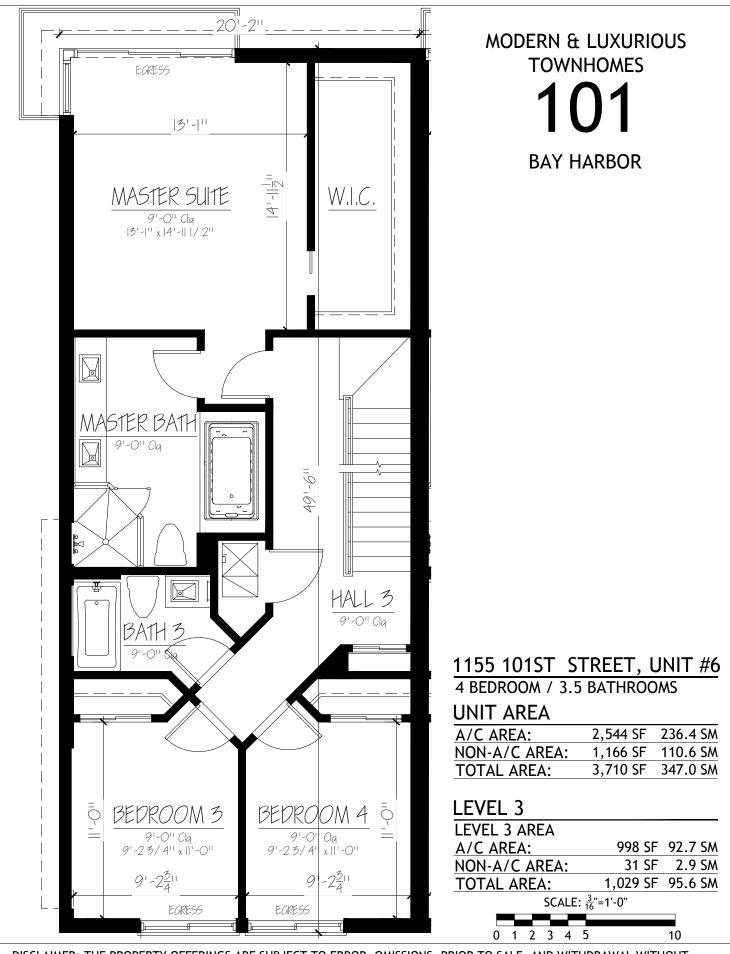

**MODERN & LUXURIOUS TOWNHOMES** 101

| 1155 101ST S              | TREET, I | JNIT #6  |  |  |
|---------------------------|----------|----------|--|--|
| 4 BEDROOM / 3.5 BATHROOMS |          |          |  |  |
| UNIT AREA                 |          |          |  |  |
| A/C AREA:                 | 2,544 SF | 236.4 SM |  |  |
| NON-A/C AREA:             | 1,166 SF | 110.6 SM |  |  |

| OTAL AREA: | 3,710 SF | 347.0 SM |
|------------|----------|----------|
|            |          |          |

| LEVEL 1 AREA                                |        |         |  |
|---------------------------------------------|--------|---------|--|
| A/C AREA:                                   | 426 SF | 39.6 SM |  |
| NON-A/C AREA:                               | 523 SF | 48.6 SM |  |
| TOTAL AREA:                                 | 949 SF | 88.2 SM |  |
| SCALE: <sup>3</sup> / <sub>16</sub> "=1'-0" |        |         |  |
|                                             |        |         |  |
| 0 1 2 3 4 5                                 |        | 10      |  |