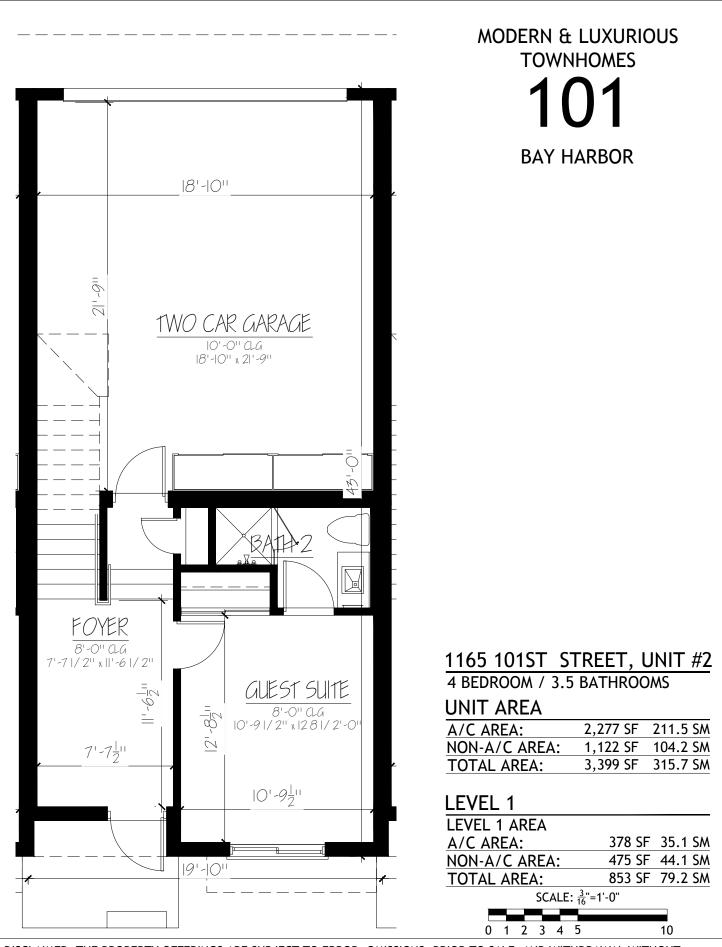

**MODERN & LUXURIOUS TOWNHOMES** 101

| 1155 101ST S              | TREET, I | JNIT #6  |  |  |
|---------------------------|----------|----------|--|--|
| 4 BEDROOM / 3.5 BATHROOMS |          |          |  |  |
| UNIT AREA                 |          |          |  |  |
| A/C AREA:                 | 2,544 SF | 236.4 SM |  |  |
| NON-A/C AREA:             | 1,166 SF | 110.6 SM |  |  |

| OTAL AREA: | 3,710 SF | 347.0 SM |
|------------|----------|----------|
|            |          |          |

| LEVEL 1 AREA                                |        |         |  |
|---------------------------------------------|--------|---------|--|
| A/C AREA:                                   | 426 SF | 39.6 SM |  |
| NON-A/C AREA:                               | 523 SF | 48.6 SM |  |
| TOTAL AREA:                                 | 949 SF | 88.2 SM |  |
| SCALE: <sup>3</sup> / <sub>16</sub> "=1'-0" |        |         |  |
|                                             |        |         |  |
| 0 1 2 3 4 5                                 |        | 10      |  |