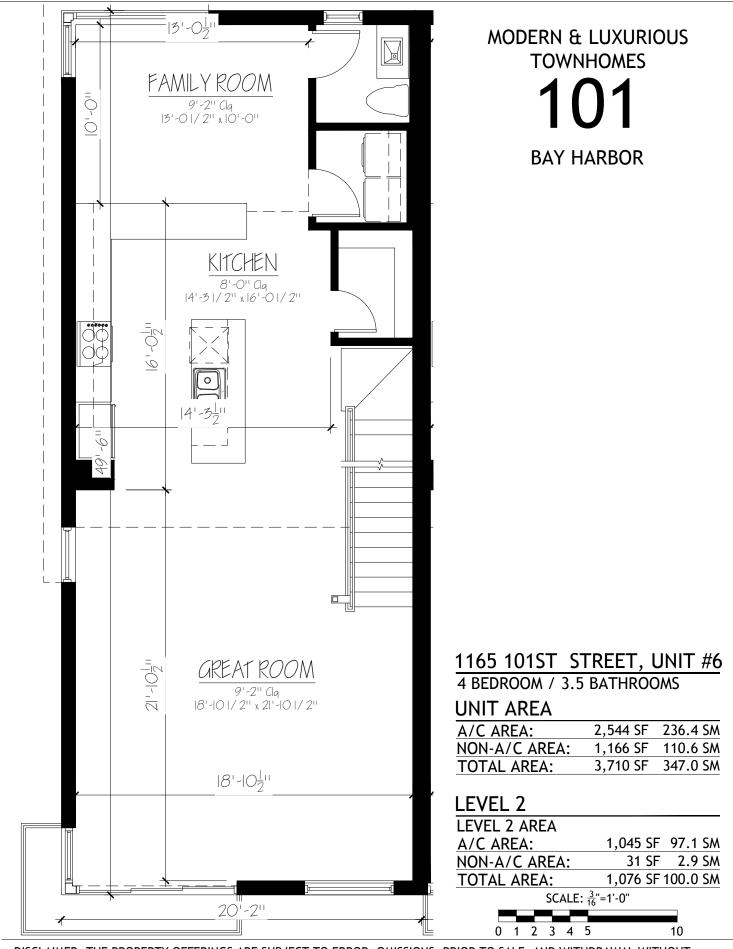

**MODERN & LUXURIOUS TOWNHOMES** 101

| 1155 101ST S              | TREET, I | JNIT #6  |  |  |
|---------------------------|----------|----------|--|--|
| 4 BEDROOM / 3.5 BATHROOMS |          |          |  |  |
| UNIT AREA                 |          |          |  |  |
| A/C AREA:                 | 2,544 SF | 236.4 SM |  |  |
| NON-A/C AREA:             | 1,166 SF | 110.6 SM |  |  |

| OTAL AREA: | 3,710 SF | 347.0 SM |
|------------|----------|----------|
|            |          |          |

| LEVEL 1 AREA                                |        |         |  |
|---------------------------------------------|--------|---------|--|
| A/C AREA:                                   | 426 SF | 39.6 SM |  |
| NON-A/C AREA:                               | 523 SF | 48.6 SM |  |
| TOTAL AREA:                                 | 949 SF | 88.2 SM |  |
| SCALE: <sup>3</sup> / <sub>16</sub> "=1'-0" |        |         |  |
|                                             |        |         |  |
| 0 1 2 3 4 5                                 |        | 10      |  |