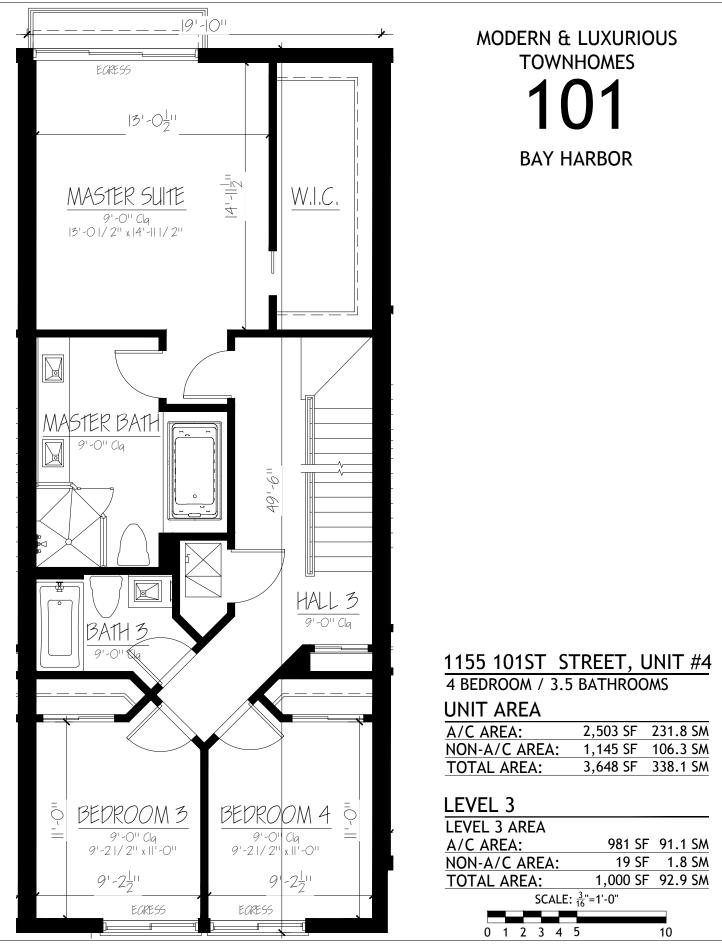

PRICES ARE SUBJECT TO CHANGE WITHOUT NOTICE. THIS INFORMATION TO BE ACCURATE.

10

338.1 SM

419 SF 38.2 SM

514 SF 47.7 SM

933 SF 85.9 SM

10

PRICES ARE SUBJECT TO CHANGE WITHOUT NOTICE. THIS INFORMATION TO BE ACCURATE.