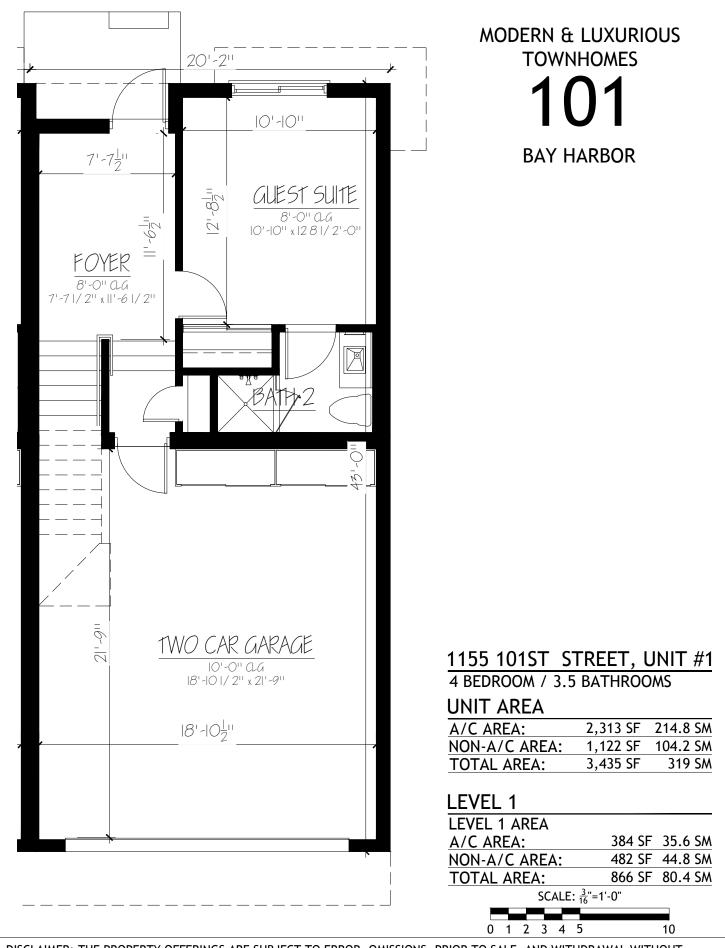

**MODERN & LUXURIOUS TOWNHOMES** 101

| 1155 101ST S              | TREET, I | JNIT #6  |  |  |
|---------------------------|----------|----------|--|--|
| 4 BEDROOM / 3.5 BATHROOMS |          |          |  |  |
| UNIT AREA                 |          |          |  |  |
| A/C AREA:                 | 2,544 SF | 236.4 SM |  |  |
| NON-A/C AREA:             | 1,166 SF | 110.6 SM |  |  |

| OTAL AREA: | 3,710 SF | 347.0 SM |
|------------|----------|----------|
|            |          |          |

| LEVEL 1 AREA                                |        |         |  |
|---------------------------------------------|--------|---------|--|
| A/C AREA:                                   | 426 SF | 39.6 SM |  |
| NON-A/C AREA:                               | 523 SF | 48.6 SM |  |
| TOTAL AREA:                                 | 949 SF | 88.2 SM |  |
| SCALE: <sup>3</sup> / <sub>16</sub> "=1'-0" |        |         |  |
|                                             |        |         |  |
| 0 1 2 3 4 5                                 |        | 10      |  |