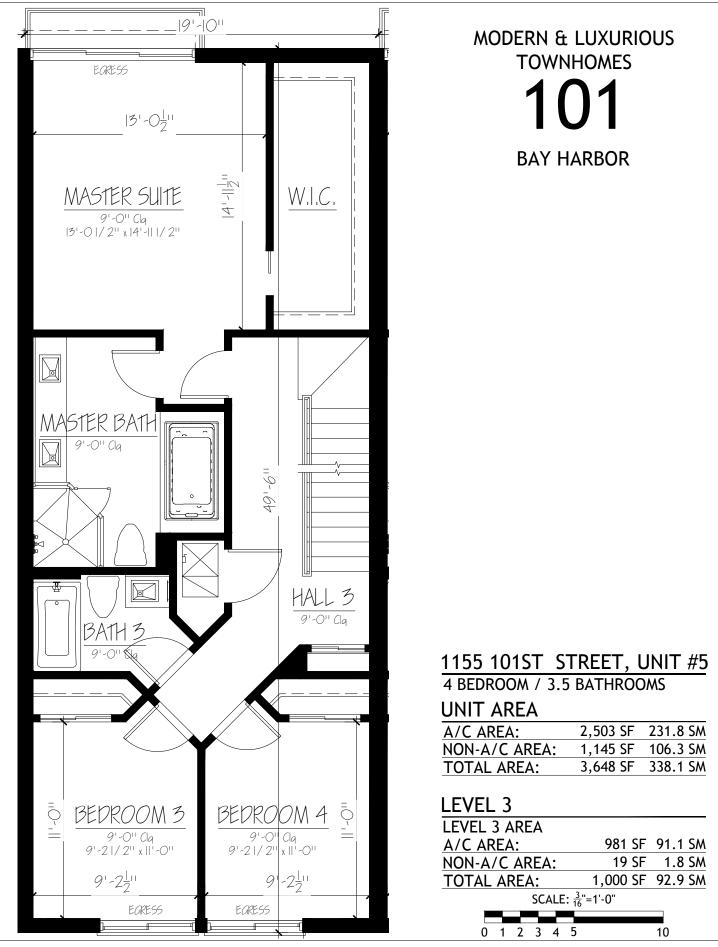

PRICES ARE SUBJECT TO CHANGE WITHOUT NOTICE. THIS INFORMATION TO BE ACCURATE.



























10









338.1 SM

419 SF 38.2 SM

514 SF 47.7 SM

933 SF 85.9 SM

10







PRICES ARE SUBJECT TO CHANGE WITHOUT NOTICE. THIS INFORMATION TO BE ACCURATE.



**MODERN & LUXURIOUS TOWNHOMES** 101

| 1155 101ST S              | TREET, I | JNIT #6  |  |  |
|---------------------------|----------|----------|--|--|
| 4 BEDROOM / 3.5 BATHROOMS |          |          |  |  |
| UNIT AREA                 |          |          |  |  |
| A/C AREA:                 | 2,544 SF | 236.4 SM |  |  |
| NON-A/C AREA:             | 1,166 SF | 110.6 SM |  |  |

| OTAL AREA: | 3,710 SF | 347.0 SM |
|------------|----------|----------|
|            |          |          |

| LEVEL 1 AREA                                |        |         |  |
|---------------------------------------------|--------|---------|--|
| A/C AREA:                                   | 426 SF | 39.6 SM |  |
| NON-