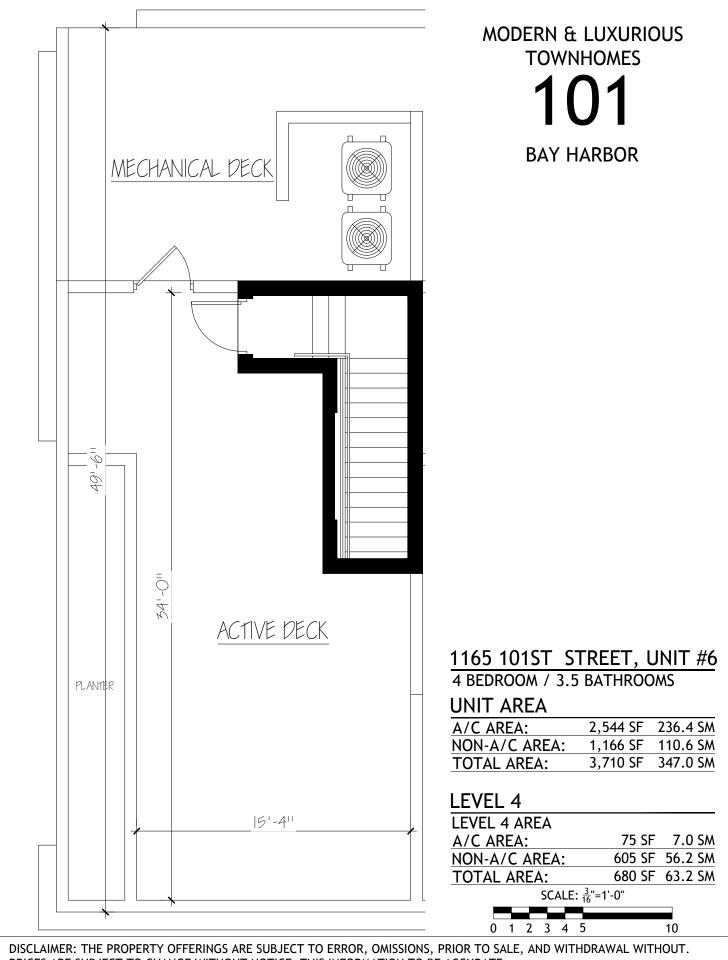

**MODERN & LUXURIOUS TOWNHOMES** 101

| 1155 101ST S              | TREET, I | JNIT #6  |  |  |
|---------------------------|----------|----------|--|--|
| 4 BEDROOM / 3.5 BATHROOMS |          |          |  |  |
| UNIT AREA                 |          |          |  |  |
| A/C AREA:                 | 2,544 SF | 236.4 SM |  |  |
| NON-A/C AREA:             | 1,166 SF | 110.6 SM |  |  |